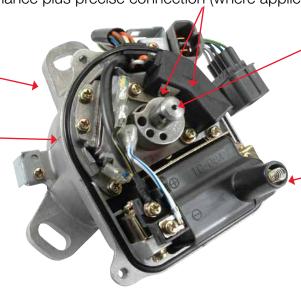

# **Ignition Distributors**

www.waiglobal.com

The Power of WAI

<u>Precision Engineered</u> ignition modules and plugs ensure proper performance plus precise connection (where applicable)

Precision Machined bodies assure correct fit and accurate mount locations

100% New Components and fasteners eliminate premature failures

#### **Precision Machined**

and ground shafts assure high speed accuracy and prevent bearing failures

> OE Equivalent high voltage ignition coils