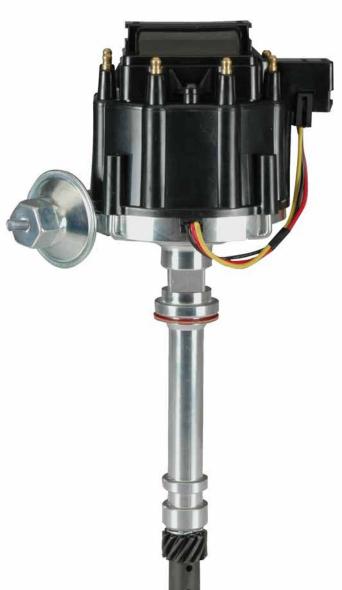

# **Ignition Distributors**

www.waiglobal.com

The Power of WAI

<u>Precision Engineered</u> ignition modules and plugs ensure proper performance plus precise connection (where applicable)

Precision Machined bodies assure correct fit and accurate mount locations

100% New Components and fasteners eliminate premature failures

#### **Precision Machined**

and ground shafts assure high speed accuracy and prevent bearing failures

> OE Equivalent high voltage ignition coils

#### **WAI Brand**

Complete "ready to install" including cap, rotor, coils, modules + wire harness (where required)