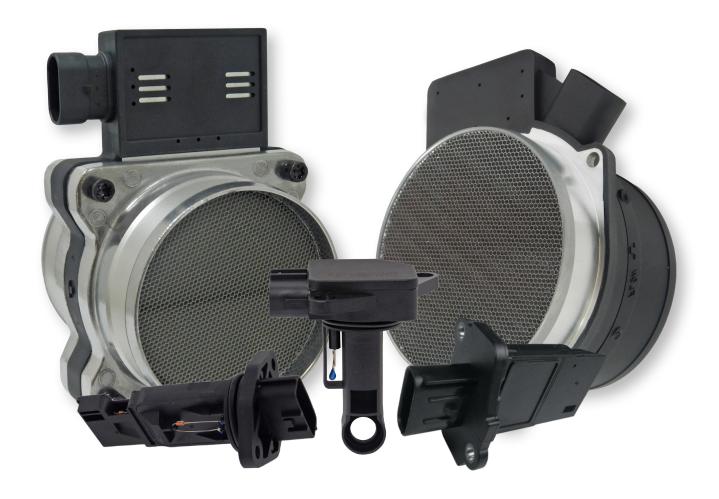

## **Mass Air Flow (MAF) Sensors**

- √ 100% new product
- ✓ No core charges or handling
- ✓ Warranty rate reduction through extended field life of 100% new product

#### 150+ SKUs for the North American market

- Extensive full line program covering all makes and models
- ✓ Light and medium-duty cars/trucks
- Continually adding new products to meet changing market demand

# **Top 10 MAF Sensors**

| NA Colon Donly | WALPOOL         | <b>Applications</b>  | Competitive Interchange                           |
|----------------|-----------------|----------------------|---------------------------------------------------|
| NA Sales Hank  | WAI Part Number |                      |                                                   |
| 1              | MAF8411T        | 12-99 GENERAL MOTORS | 74-8411, MA145, AF10043, MAS0203                  |
| 2              | MAF10135        | 13-99 LEXUS/TOYOTA   | 74-50009, MA102, AF10135, MAS0313                 |
| 3              | MAF8309T        | 05-94 GENERAL MOTORS | 74-8309, MA100, MA231, AF10055, MAS0201           |
| 4              | MAF10126        | 05-99 GENERAL MOTORS | 74-50015, MA180, AF10126, MAS0193                 |
| 5              | MAF10140        | 13-02 FORD           | 74-50031, MA147, AF10140, MAS0140                 |
| 6              | MAF10127        | 06-98 FORD FOCUS     | 74-50011, MA160, MA206, AF10127, MAS0118          |
| 7              | MAF10058        | 12-05 GM/SATURN      | 74-10113, MA146, MA199, AF10058, MAS0219          |
| 8              | MAF8308T        | 04-93 GENERAL MOTORS | 74-8308, MA101, AF10056, MAS0202                  |
| 9              | MAF10141        | 13-03 INFINTI/NISSAN | 74-50036, MA159, AF10141                          |
| 10             | MAF10131        | 04-96 FORD/LINCOLN   | 74-50019, 74-9554, MA201, MA173, AF10131, MAS0119 |