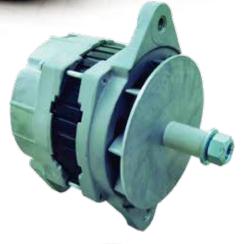

### PACKS A PUNCH High output design

Plenty of power to support parts and systems with high demands for class 4-6 trucks. High amperage output supports add-ons like wheelchair lifts, monitoring devices, air conditioning, lift gates, lift trays and more.