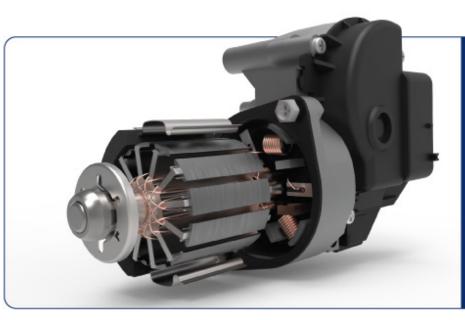

# The Strong, Silent type.

Unrelenting Strength - with a soft touch

- · Composite High strength Gears and Cogs
- High Performance Permanent Magnets
- · Heat dissipation & corrosion free chambering
- Designed, Tested and Verified to meet or exceed OEM test protocols