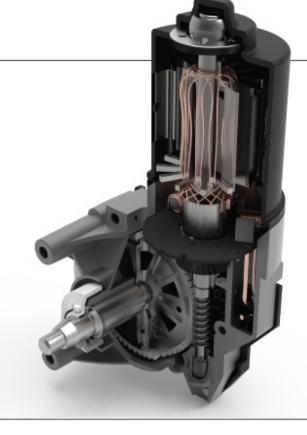

# The Strong, Silent type.

Unrelenting Strength - with a soft touch

- · Composite High strength Gears and Cogs
- High Performance Permanent Magnets
- · Heat dissipation & corrosion free chambering
- Designed, Tested and Verified to meet or exceed OEM test protocols