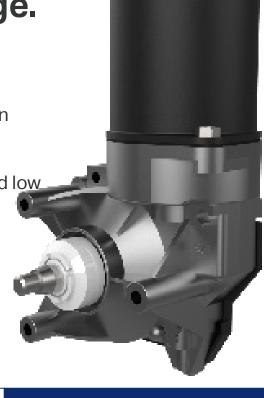

## Power in a small package.

- Precision milled all metal casting with high density seals stops corrosion in its tracks.
- High temp grease and lubrications perform in extreme weather conditions.
- Continuous motor control for high speed and low speed revolutions.
- Overcurrent protection for debris or wiper movement obstruction.
- Built in rain sensor controls wiper speed.

#### SET AND FORGET

- Precision milled all metal casting with high density seals stops corrosion in its tracks
- High temp grease and lubrications perform in extreme weather conditions
- Continuous motor control for high speed and low speed revolutions
- Overcurrent protection for debris or wiper movement obstruction
- · Built in rain sensor controls motor speed