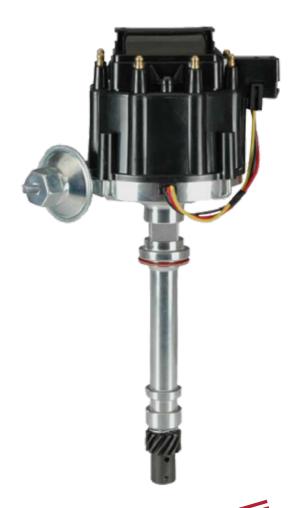

# IGNITION DISTRIBUTORS

### **MACHINED ALUMINUM BODY**

Precision CNC machined to exact OE tolerances, high quality surface finish to assure tight and correct fitment.

#### PRECISION BALANCED

Ground shaft is perfectly machined to assure high speed accuracy and dependability. Prevents bearing failure and inaccurate timing.

# **TOUGH GEARS**

OE equivalent gears resist wear with precision machining and HRC 18-26 surface hardening will preserve fine tuning for consistent results.

# **MAXIMUM TUNING CAPABILITIES**

Adjustable vacuum advance canister helps you dial in the best possible results to keep clean and powerful sparking in perfect timing

WWW.WAIGLOBAL.COM