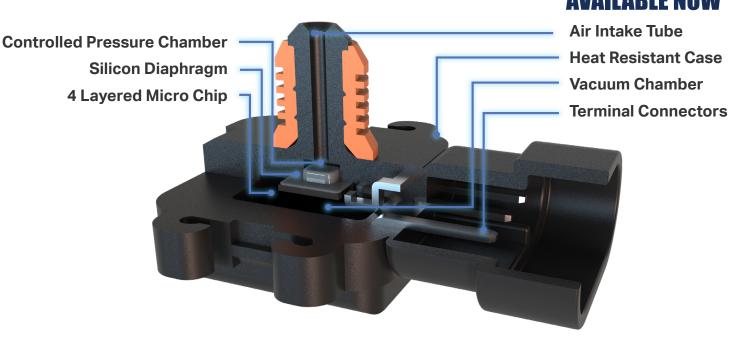

### **MICRO MEASUREMENTS**

The silicon diaphragm is connected electronically to the ECU and sends signals based on its deviations when air fills or leaves the chamber.

## **GOOD COMMUNICATOR**

The diaphragm will also send barometric pressure readings to the ECU when the vehicle key is first engaged, before the engine starts.

**CUTTING EDGE** 