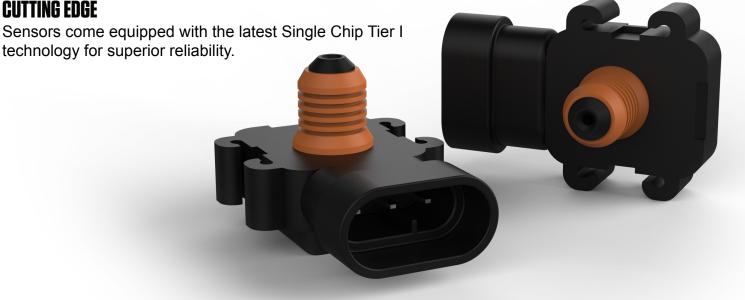

## **GOOD COMMUNICATOR**

The diaphragm will also send barometric pressure readings to the ECU when the vehicle key is first engaged, before the engine starts.

**CUTTING EDGE** 