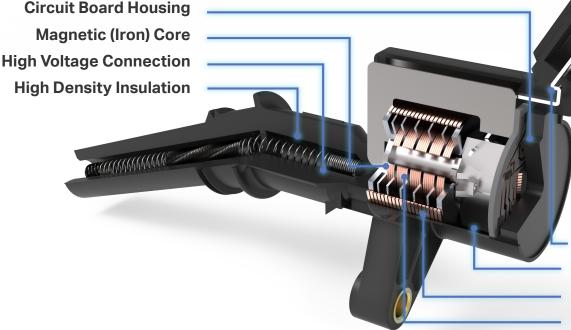

## **IGNITION COILS**

### READY TO FIRE.

- · Engineered to match original equipment
- Tested and validated to OE standards
- Available on TEC Doc
- 24 month warranty
- Perfect fit and hassle free installation
- · High density insulation protects coil from heat
- Moisture and vibration resistant seals

Terminal Connectors
Silicone Jacket
Primary Winding
Secondary Winding