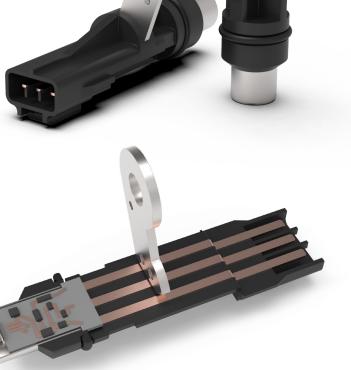

# **CRANKSHAFT SENSORS**

PERFORMS UNDER HEAT.

## INTELLIGENT ENGINE MANAGEMENT

Integrated micro chip and magneto resistive sensor provides highly accurate feedback to allow the ECU to make responsive computations to support driving behavior.

### **HIGH STRENGTH MAGNET**

High strength neodymium magnets give accurate signal voltage to ECU.

## **SMART COMMUNICATOR**

Magneto resistive element (MRE sensor) creates a high signal with noise filtering capabilities to produce clean and accurate signals for ECU.

## **IMPECCABLE TIMING**

The rate of engine crankshaft positional change is used to calculate the engine's rotational speed and define the injection point. This determines the ignition point to optimize engine performance.