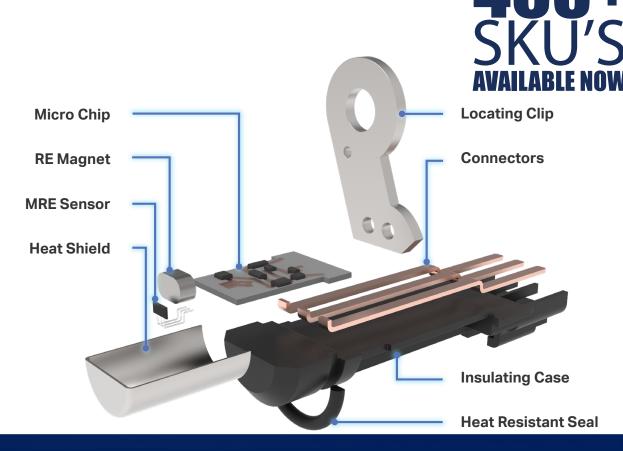

## INTELLIGENT ENGINE MANAGEMENT

Integrated micro chip and magneto resistive sensor provides highly accurate feedback to allow the ECU to make responsive computations to support driving behavior.

### **HIGH STRENGTH MAGNET**

High strength neodymium magnets give accurate signal voltage to ECU.

## **SMART COMMUNICATOR**

Magneto resistive element (MRE sensor) creates a high signal with noise filtering capabilities to produce clean and accurate signals for ECU.