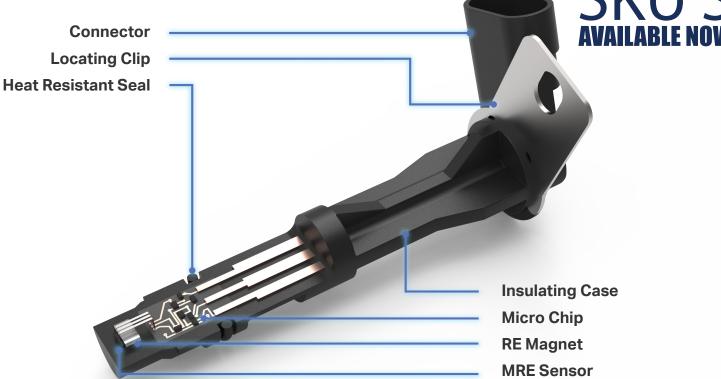

### **EFFICIENT ENGINE MANAGEMENT**

Integrated micro chip uses highly accurate noise filtering capabilities to produce clean and accurate pulse signal.

## **HIGH STRENGTH MAGNET**

High strength neodymium magnets records a signal whenever the teeth from the camshaft rotor pass the magnetic sensor.

## **SMART COMMUNICATOR**

Magneto resistive element (MRE sensor) creates a high signal with noise filtering capabilities to produce clean and accurate signals for ECU.

## **IMPECCABLE TIMING**

The rate of engine camshaft positional change is used to calculate the engine's rotational speed and define the injection point. This determines the ignition point to optimize engine performance.