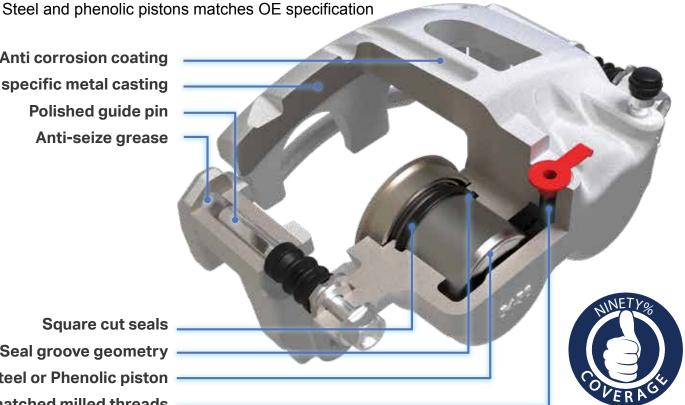

## ROBUST DESIGN

- Limited lifetime warranty
- No core return program
- Includes brackets & hardware kit when required
- Powder coated colors available

Anti corrosion coating OE specific metal casting Polished guide pin Anti-seize grease

Square cut seals Seal groove geometry Steel or Phenolic piston -OE matched milled threads -