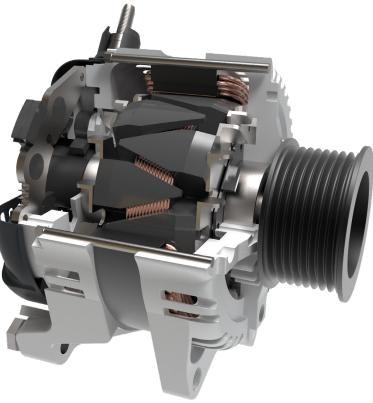

# ALTERNATORS

# MAXIMUM ENERGY.

## **VOLTAGE REGULATOR PROTECTION FEATURES**

Load dump protected against transient voltage spikes avoiding potential battery damage. Low saturation voltage results in lower heat dissipation.

Fully compliant in communication with ECU.

#### **HIGH OUTPUT RECTIFIER ASSEMBLY**

Designed with higher power open junction press fit super cool diodes.

Welded connections.

#### **OE BEARINGS**

Triple lip full contact polyacrylic seal to ensure proper and continuous lubrication.

#### BRUSHES

Automotive grade brushes.

#### **OE CLUTCH PULLEY**

True OEM multi needle bearing design to deliver proper torque, extending life cycle.

## **ROTOR & STATOR**

Designed with insulated windings to deliver the required output to vehicle demand at low RPM resulting in lower generated heat.